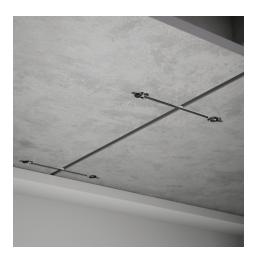

The Fix-More steel connector offers a smart and efficient solution for assembling worktops, countertops, and panels, as well time as cost saving. Its ultra-slim design makes it perfect for materials as thin as 10 mm.

Features:

- Suitable for plates down to 10 mm.
- Clips are made of durable spring steel, ensuring optimal strength and tension.
- Screw is produced in hardened steel with a specially designed slim head.
- May be pre-inserted into worktops before positioning them on kitchen cabinets.
- Easy assembly, simply push the screw into the clip. For final tightening, either tap it in or secure it using an M4 hex key.