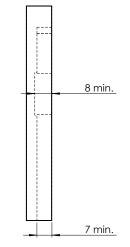

Material: Steel – bright zinc plated. Clip size: Ø 20 x 8 mm Item No.: # 11.04.465

Screw size: M6 x 120 mm Item No.: # 11.04.466 (2 clips & 1 screw needed for 1 connection)