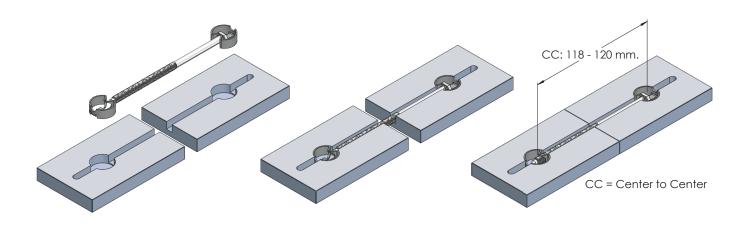

Features:

- Suitable for plates down to 10 mm.
- Clips are made of durable spring steel, ensuring optimal strength and tension.
- Screw is produced in hardened steel with a specially designed slim head.
- May be pre-inserted into worktops before positioning them on kitchen cabinets.
- Easy assembly, simply push the screw into the clip. For final tightening, either tap it in or secure it using an M4 hex key.

Material: Steel – bright zinc plated. Clip size: Ø 20 x 8 mm Item No.: # 11.04.465

Screw size: M6 x 120 mm Item No.: # 11.04.466 (2 clips & 1 screw needed for 1 connection)