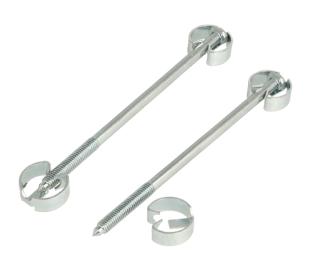

Features:

- Suitable for plates down to 10 mm.
- Clips are made of durable spring steel, ensuring optimal strength and tension.
- Screw is produced in hardened steel with a specially designed slim head.
- May be pre-inserted into worktops before positioning them on kitchen cabinets.
- Easy assembly, simply push the screw into the clip. For final tightening, either tap it in or secure it using an M4 hex key.

Material: Steel – bright zinc plated. Clip size: Ø 20 x 8 mm Item No.: # 11.04.465

Screw size: M6 x 120 mm Item No.: # 11.04.466 (2 clips & 1 screw needed for 1 connection)