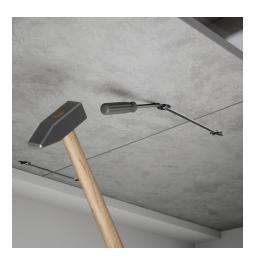

Features:

- Suitable for plates down to 10 mm.
- Clips are made of durable spring steel, ensuring optimal strength and tension.
- Screw is produced in hardened steel with a specially designed slim head.
- May be pre-inserted into worktops before positioning them on kitchen cabinets.
- Easy assembly, simply push the screw into the clip. For final tightening, either tap it in or secure it using an M4 hex key.