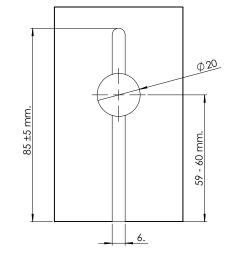

Material: Steel – bright zinc plated. Clip size: Ø 20 x 8 mm Item No.: # 11.04.465

Screw size: M6 x 120 mm Item No.: # 11.04.466 (2 clips & 1 screw needed for 1 connection)