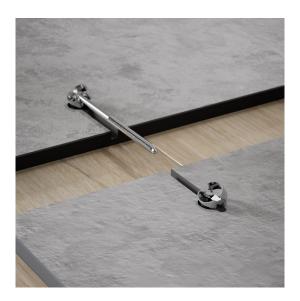

The Fix-More steel connector offers a smart and efficient solution for assembling worktops, countertops, and panels, as well time as cost saving. Its ultra-slim design makes it perfect for materials as thin as 10 mm.

Features:

- Suitable for plates down to 10 mm.
- Clips are made of durable spring steel, ensuring optimal strength and tension.
- Screw is produced in hardened steel with a specially designed slim head.
- May be pre-inserted into worktops before positioning them on kitchen cabinets.
- Easy assembly, simply push the screw into the clip. For final tightening, either tap it in or secure it using an M4 hex key.